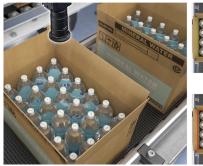

| X              |
| Object counting                                | Х              |
| Presence/absence check                         | Х              |
| Autoteach function                             | X              |
| Max. cameras                                   | 4              |
| Suitable for high-speed applications           | X              |
| Machine stop output                            | Х              |
| Best-in-class, user-friendly interface         | X              |
| Tarsier DV (Data Verification suite), optional | X              |
| ProTrac (product tracking system), optional    | X              |
| Inline divert gate, optional                   | X              |
| Power requirements                             | 120VAC / 5AMPS |





Presence/Absence

NG Image





NG

**Quality Control** 

NG Image