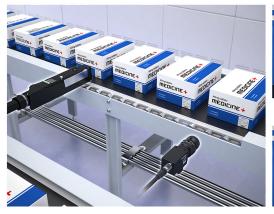

# APPLICATION EXAMPLES

| QUANTITY 10  USE BY 20XX.03.2  .OT No. Y12S3 |
|----------------------------------------------|
|                                              |
| OT No. Y12S3                                 |
| LOT NO. 11233                                |
| 4512345078900                                |

OK Image

| MEI      | MEDICINE   |  |
|----------|------------|--|
| QUANTITY | 100        |  |
| USE BY   | 20XX.03.27 |  |
| LOT No.  | \$12\$34   |  |
| 4512     | 545678906  |  |

BEST BY 20XX.03.03/SS

OCR Code Reader

NG Image

| OPTIONS                                        | TARSIER MV     |
|------------------------------------------------|----------------|
| Read any 1D & 2D code                          | X              |
| OCR (Optical Character Recognition)            | X              |
| Contamination Detection                        | X              |
| Pattern search                                 | X              |
| Automatic position adjust                      | X              |
| Logo Check                                     | X              |
| Fill level                                     | X              |
| Edge Detection                                 | X              |
| Object counting                                | Х              |
| Presence/absence check                         | Х              |
| Autoteach function                             | X              |
| Max. cameras                                   | 4              |
| Suitable for high-speed applications           | X              |
| Machine stop output                            | Х              |
| Best-in-class, user-friendly interface         | X              |
| Tarsier DV (Data Verification suite), optional | X              |
| ProTrac (product tracking system), optional    | X              |
| Inline divert gate, optional                   | X              |
| Power requirements                             | 120VAC / 5AMPS |

Presence/Absence

NG Image

NG

**Quality Control** 

NG Image