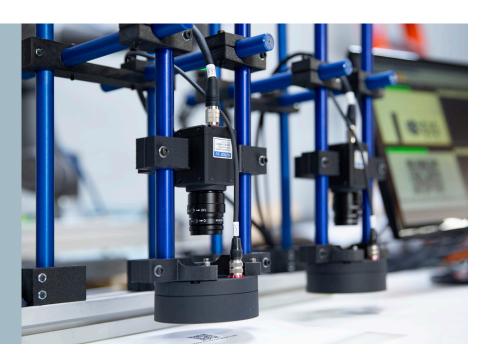

### **Ready-to-Install Solution**

- Application-based trigger sensor
- Cameras
- Complete mounting bracket set
- Fully assembled control panel/enclosure
- · Installation and training
- · Post-sales support

#### **Features**

- Read any 1D and 2D code
- Version control
- Serialized product verification with Tarsier DV
- Presence/absence check
- Pattern search
- Measurement
- · Contaminant detection
- Piece counting
- Auto-teach function
- Single or multi-camera setup
- Area scan or line scan systems