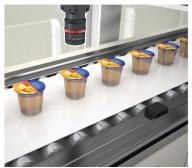

ng machinery
- Assembly lines
- Digital printing equipment
- · Lab work stations

### **Ready-to-Install Solution**

- Application-based trigger sensor
- Cameras
- Complete mounting bracket set
- Fully assembled control panel/enclosure
- · Installation and training
- · Post-sales support





# APPLICATION EXAMPLES



| QUANTITY 10  USE BY 20XX.03.2  .OT No. Y12S3 |
|----------------------------------------------|
|                                              |
| OT No. Y12S3                                 |
| LOT NO. 11233                                |
| 4512345078900                                |

OK Image

| MEI      | MEDICINE   |  |
|----------|------------|--|
| QUANTITY | 100        |  |
| USE BY   | 20XX.03.27 |  |
| LOT No.  | \$12\$34   |  |
| 4512     | 545678906  |  |





BEST BY 20XX.03.03/SS

OCR Code Reader

NG Image

| OPTIONS                                        | TARSIER MV     |
|------------------------------------------------|----------------|
| Read any 1D & 2D code                          | X              |
| OCR (Optical Character Recognition)            | X              |
| Contamination Detection                        | X              |
| Pattern search                                 | X              |
| Automatic position adjust                      | X              |
| Logo Check                                     | X              |
| Fill level                                     | X              |
| Edge Detection                                 | X              |
| Object counting                                | Х