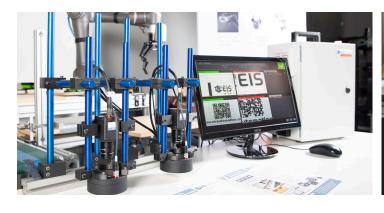

#### **Features**

- Read any 1D and 2D code
- Version control
- Serialized product verification with Tarsier DV
- Presence/absence check
- Pattern search
- Measurement
- · Contaminant detection
- Piece counting
- Auto-teach function
- Single or multi-camera setup
- Area scan or line scan systems

### **Ready-to-Install Solution**

- Application-based trigger sensor
- Cameras
- Complete mounting bracket set
- Fully assembled control panel/enclosure
- · Installation and training
- · Post-sales support